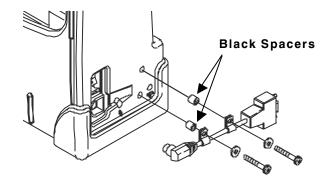

Using the Old Strap

Using the New Strap

2 Using the 9491 Boot Kit

6. Industrial Version Only. Put together screw assemblies using the longer screws. Then, replace the cable.

Do not over-tighten the assembly.

5. Industrial Version Only. Reattach the cable using the shorter screws without the spacers.

For supplies, service, or assistance, call toll-free:

1-800-543-6650 (In the U.S.A.) or 1-800-263-4650 (In Canada)